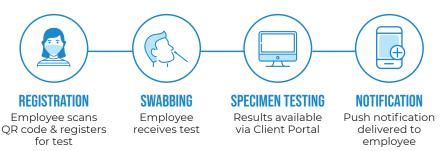

# WE'RE IN THIS TOGETHER

Create a safer workspace with a COVID-19 test from Mobile Health

# **SL GREEN AND MOBILE HEALTH**

Mobile Health is proud to partner with SL Green for COVID-19 testing. We will bring everything necessary for a quick-and-easy experience. Our Point-of-Care Rapid PCR and Lab-Based PCR COVID-19 testing is fast, reliable, and follows all CDC guidelines. We will notify you and your employee as soon as results are received.

#### WHAT TO EXPECT DURING TESTING

The Point-of-Care Rapid PCR testing process is easy. Employees will receive a mid-nasal swab with results in approximately 30 minutes. The test only takes 30 seconds to administer. Lab-Based PCR testing will also be available with results in approximately 24-28 hours.

### Here's a look at the entire process:



## **ABOUT MOBILE HEALTH**

Mobile Health has been a trusted employee screening and occupational health provider since 1984. Mobile Health's scalable and customizable solutions provide employers with a healthier, safer, and more productive workforce. Since the onset of the pandemic, Mobile Health has offered COVID-19 testing and vaccination programs to municipalities, schools and universities, and private businesses to keep students and employees safe, healthy, and productive.

Learn more about Mobile Health and our comprehensive range of services at www.mobilehealth.com.

**Mobile Health** 229 West 36th St. New York. NY 10018 mobilehealth.com